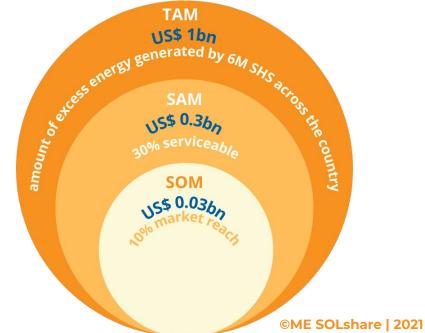

#### **Clean Energy**

- 60M people have unreliable access to electricity
- Losing 600,000 kWh of excess energy per day based on 6M solar home systems
- No smart integration with the national grid which is 97% fossil fuel powered