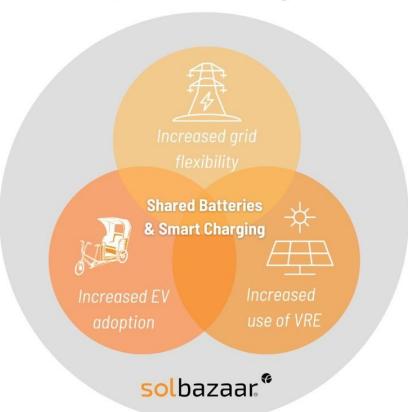

## Micro-mobility Electric 3-wheeler charging

- PAYG lithium-ion battery leasing model
- Smart metered pit-stop charging stations allows rickshaw pullers to fast charge during the day.
- Risk reduction through IoT intelligence on the assets

## Sustainable Energy Access SOLgrids - solar P2P microgrids

- Interconnects households and micro businesses
- Uses SOLbox: point of interconnection within the peer-to-peer network
- Allows users to sell excess electricity and earn income directly from the sun