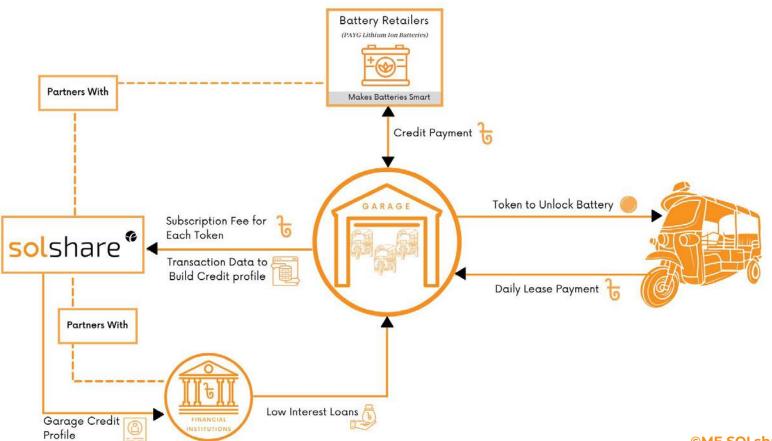

- Smart metered pit-stop charging stations allows rickshaw pullers to fast charge during the day.
- Risk reduction through IoT intelligence on the assets



## Sustainable Energy Access SOLgrids - solar P2P microgrids

- Interconnects households and micro businesses
- Uses SOLbox: point of interconnection within the peer-to-peer network
- Allows users to sell excess electricity and earn income directly from the sun



# Total Addressable Market US\$ 3.84bn (2021) | US \$ 7.89bn (2025)



Micro-mobility
Electric 3-wheeler charging





Sustainable Energy Access SOLgrids - solar P2P microgrids





# Business Model: solgrid.





# solmobility. \*



We de-risk early investment in battery leasing infrastructure through an intelligent platform approach.

# Business Model: solmobility. \*







## **Traction**

as of November 2021





Electrical Vehicle Smart Charging
5 charging stations in operation



Peer-To-Peer Solar Microgrids
96 Operational Grids, 100 lined up for 2021

### **Company Timeline**

2013

Idea of swarm electrification concept at Stanford University, USA 2014

SOLshare was founded

Selected for CTI-PFAN Asian Clean Energy Forum 2015

Opened 1st office & lab in Dhaka

Prototype for SOLbox

Completed Shariatpur pilot grid system, first of its kind

2017

UN Climate Change Award Seed Funding Angel round of USD 385K

8 solar P2P grids installed

 $\leftarrow$ 

2021

96 solar P2P grids installed (Q2)

E-rickshaw charging launched

2020

35 solar P2P grids installed over all 8 divisions of Bangladesh + 2 in India

Raised bridge round of USD 1.5m (USD 2.75M goal