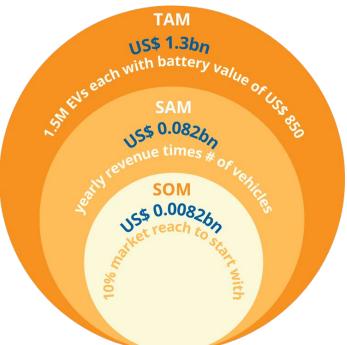

# Total Addressable Market US\$ 3.84bn (2021) | US \$ 7.89bn (2025)

Micro-mobility
Electric 3-wheeler charging

Sustainable Energy Access SOLgrids - solar P2P microgrids